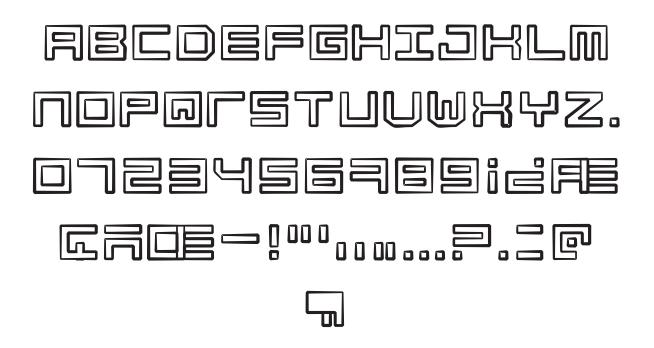

ore information please visit:

### www.tipomatika.co.nr tipomatika@gmail.com





## **БІШЬГА ШОЦО**

#### EN

Simply mono is a type designed rigorously inside a square. All its signs are designed under this rule. It is recommended for displays, overcoat in medium and big size. It includes neither accentuation nor minimum of signs for long texts.

#### ES

Es una fuente diseñada rigurosamente dentro de un cuadrado. Todos sus signos están diseñados bajo esta regla. Es aconsejable para displays, sobretodo en cuerpos medios y grandes. No incluye acentuación ni mínimo de signos para textos largos.

# 88CDEFGHIJKLMN 09055TUUWX4Z 0723956389 !"222i'..;C



### SYMPLY MONO

# 



SYMPLY MOND DBLIQUE

# *ABCDEFGHIJHLM NDPDFSTUVWXYZ. D723456789i≓Æ CRE-!"',,,....?..?* **₩**



### SYMPLY MOND DIFTY