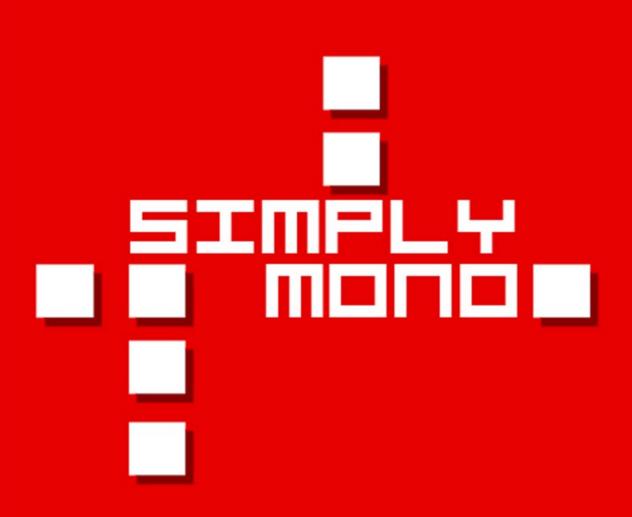

SIMPLY MONO

#### EN

Simply mono is a type designed rigorously inside a square. All its signs are designed under this rule. It is recommended for displays, overcoat in medium and big size. It includes neither accentuation nor minimum of signs for long texts.

#### ES

Es una fuente diseñada rigurosamente dentro de un cuadrado. Todos sus signos están diseñados bajo esta regla. Es aconsejable para displays, sobretodo en cuerpos medios y grandes. No incluye acentuación ni mínimo de signos para textos largos.